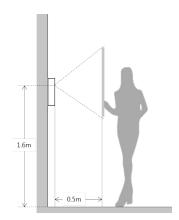

|
| Installation                   | Surface                             |
| Material                       | Tempered Glass                      |
| Power                          | DC 24V                              |
| Power Consumption              | Standby ≤1W, Work ≤4W               |

## **Features**

- 600TVL CMOS camera
- · Tempered glass panel, IP65
- · Color video & audio intercom
- · Night vision
- · Group call
- · Surface mounted













| Madia - Tananastana | -30°C~+60°C            |
|---------------------|------------------------|
| Working Temperature | -30 C +60 C            |
| Relative Humidity   | 10%~90%RH              |
| Dimensions          | 114.2mm×154.2mm×43.0mm |
| Weight              | 0.5Kg                  |

Dimensions View Area





## Application