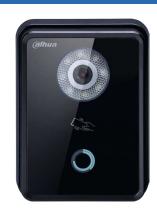

## VTO5110B

## Analog Villa Outdoor Station

| <b>Technical Specification</b> |                                     |
|--------------------------------|-------------------------------------|
| Mode                           | VTO5110B                            |
| System                         |                                     |
| Main Processor                 | NEC MCU                             |
| Operation System               | Simple OSD                          |
| Video                          |                                     |
| Image Sensor                   | 1/3" 600 lines CMOS                 |
| Day/Night                      | Color Image                         |
| Audio                          |                                     |
| Audio Input                    | Omnidirectional Mic                 |
| Audio Output                   | Built-in Speaker                    |
| Bidirectional Talk             | Support Dual-way Bidirectional talk |
| Operation Mode                 |                                     |
| Keypad                         | Touch Button                        |
| Reader                         | Mifare Card                         |
| Interface                      |                                     |
| Door Control                   | 1                                   |
| Alarm In                       | 2(1ch unlock button, 1ch feedback)  |
| Tamper Switch                  | 1                                   |
| General                        |                                     |
| Ingress Protection             | IP65                                |
| Installation                   | Surface                             |
| Material                       | Tempered Glass                      |
| Power                          | DC 24V                              |
| Power Consumption              | Standby ≤1W, Work ≤4W               |

## **Features**

- 600TVL CMOS camera
- · Tempered glass panel, IP65
- · Color video & audio intercom
- · Night vision
- · Group call
- · Surface mounted

| Madia - Tananastana | -30°C~+60°C            |
|---------------------|------------------------|
| Working Temperature | -30 C +60 C            |
| Relative Humidity   | 10%~90%RH              |
| Dimensions          | 114.2mm×154.2mm×43.0mm |
| Weight              | 0.5Kg                  |