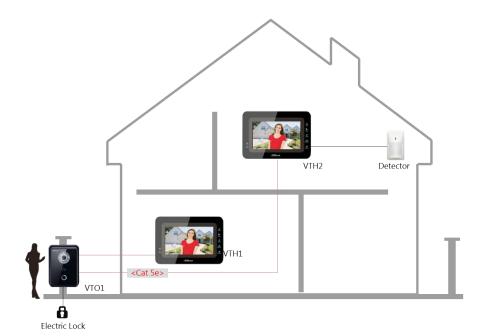

|
| Installation                   | Surface                             |
| Material                       | Tempered Glass                      |
| Power                          | DC 24V                              |
| Power Consumption              | Standby ≤1W, Work ≤4W               |

## **Features**

- 600TVL CMOS camera
- · Tempered glass panel, IP65
- · Color video & audio intercom
- · Night vision
- · Group call
- · Surface mounted













| Madia - Tananastana | -30°C~+60°C            |
|---------------------|------------------------|
| Working Temperature | -30 C +60 C            |
| Relative Humidity   | 10%~90%RH              |
| Dimensions          | 114.2mm×154.2mm×43.0mm |
| Weight              | 0.5Kg                  |

Dimensions View Area





## Application