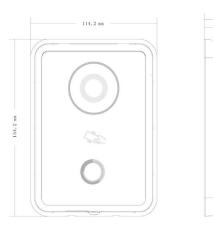

Dimensions View Area

## **Features**

- 600TVL CMOS camera
- · Tempered glass panel, IP65
- · Color video & audio intercom
- · Night vision
- · Group call
- · Surface mounted

| Madia - Tananastana | -30°C~+60°C            |
|---------------------|------------------------|
| Working Temperature | -30 C +60 C            |
| Relative Humidity   | 10%~90%RH              |
| Dimensions          | 114.2mm×154.2mm×43.0mm |
| Weight              | 0.5Kg                  |